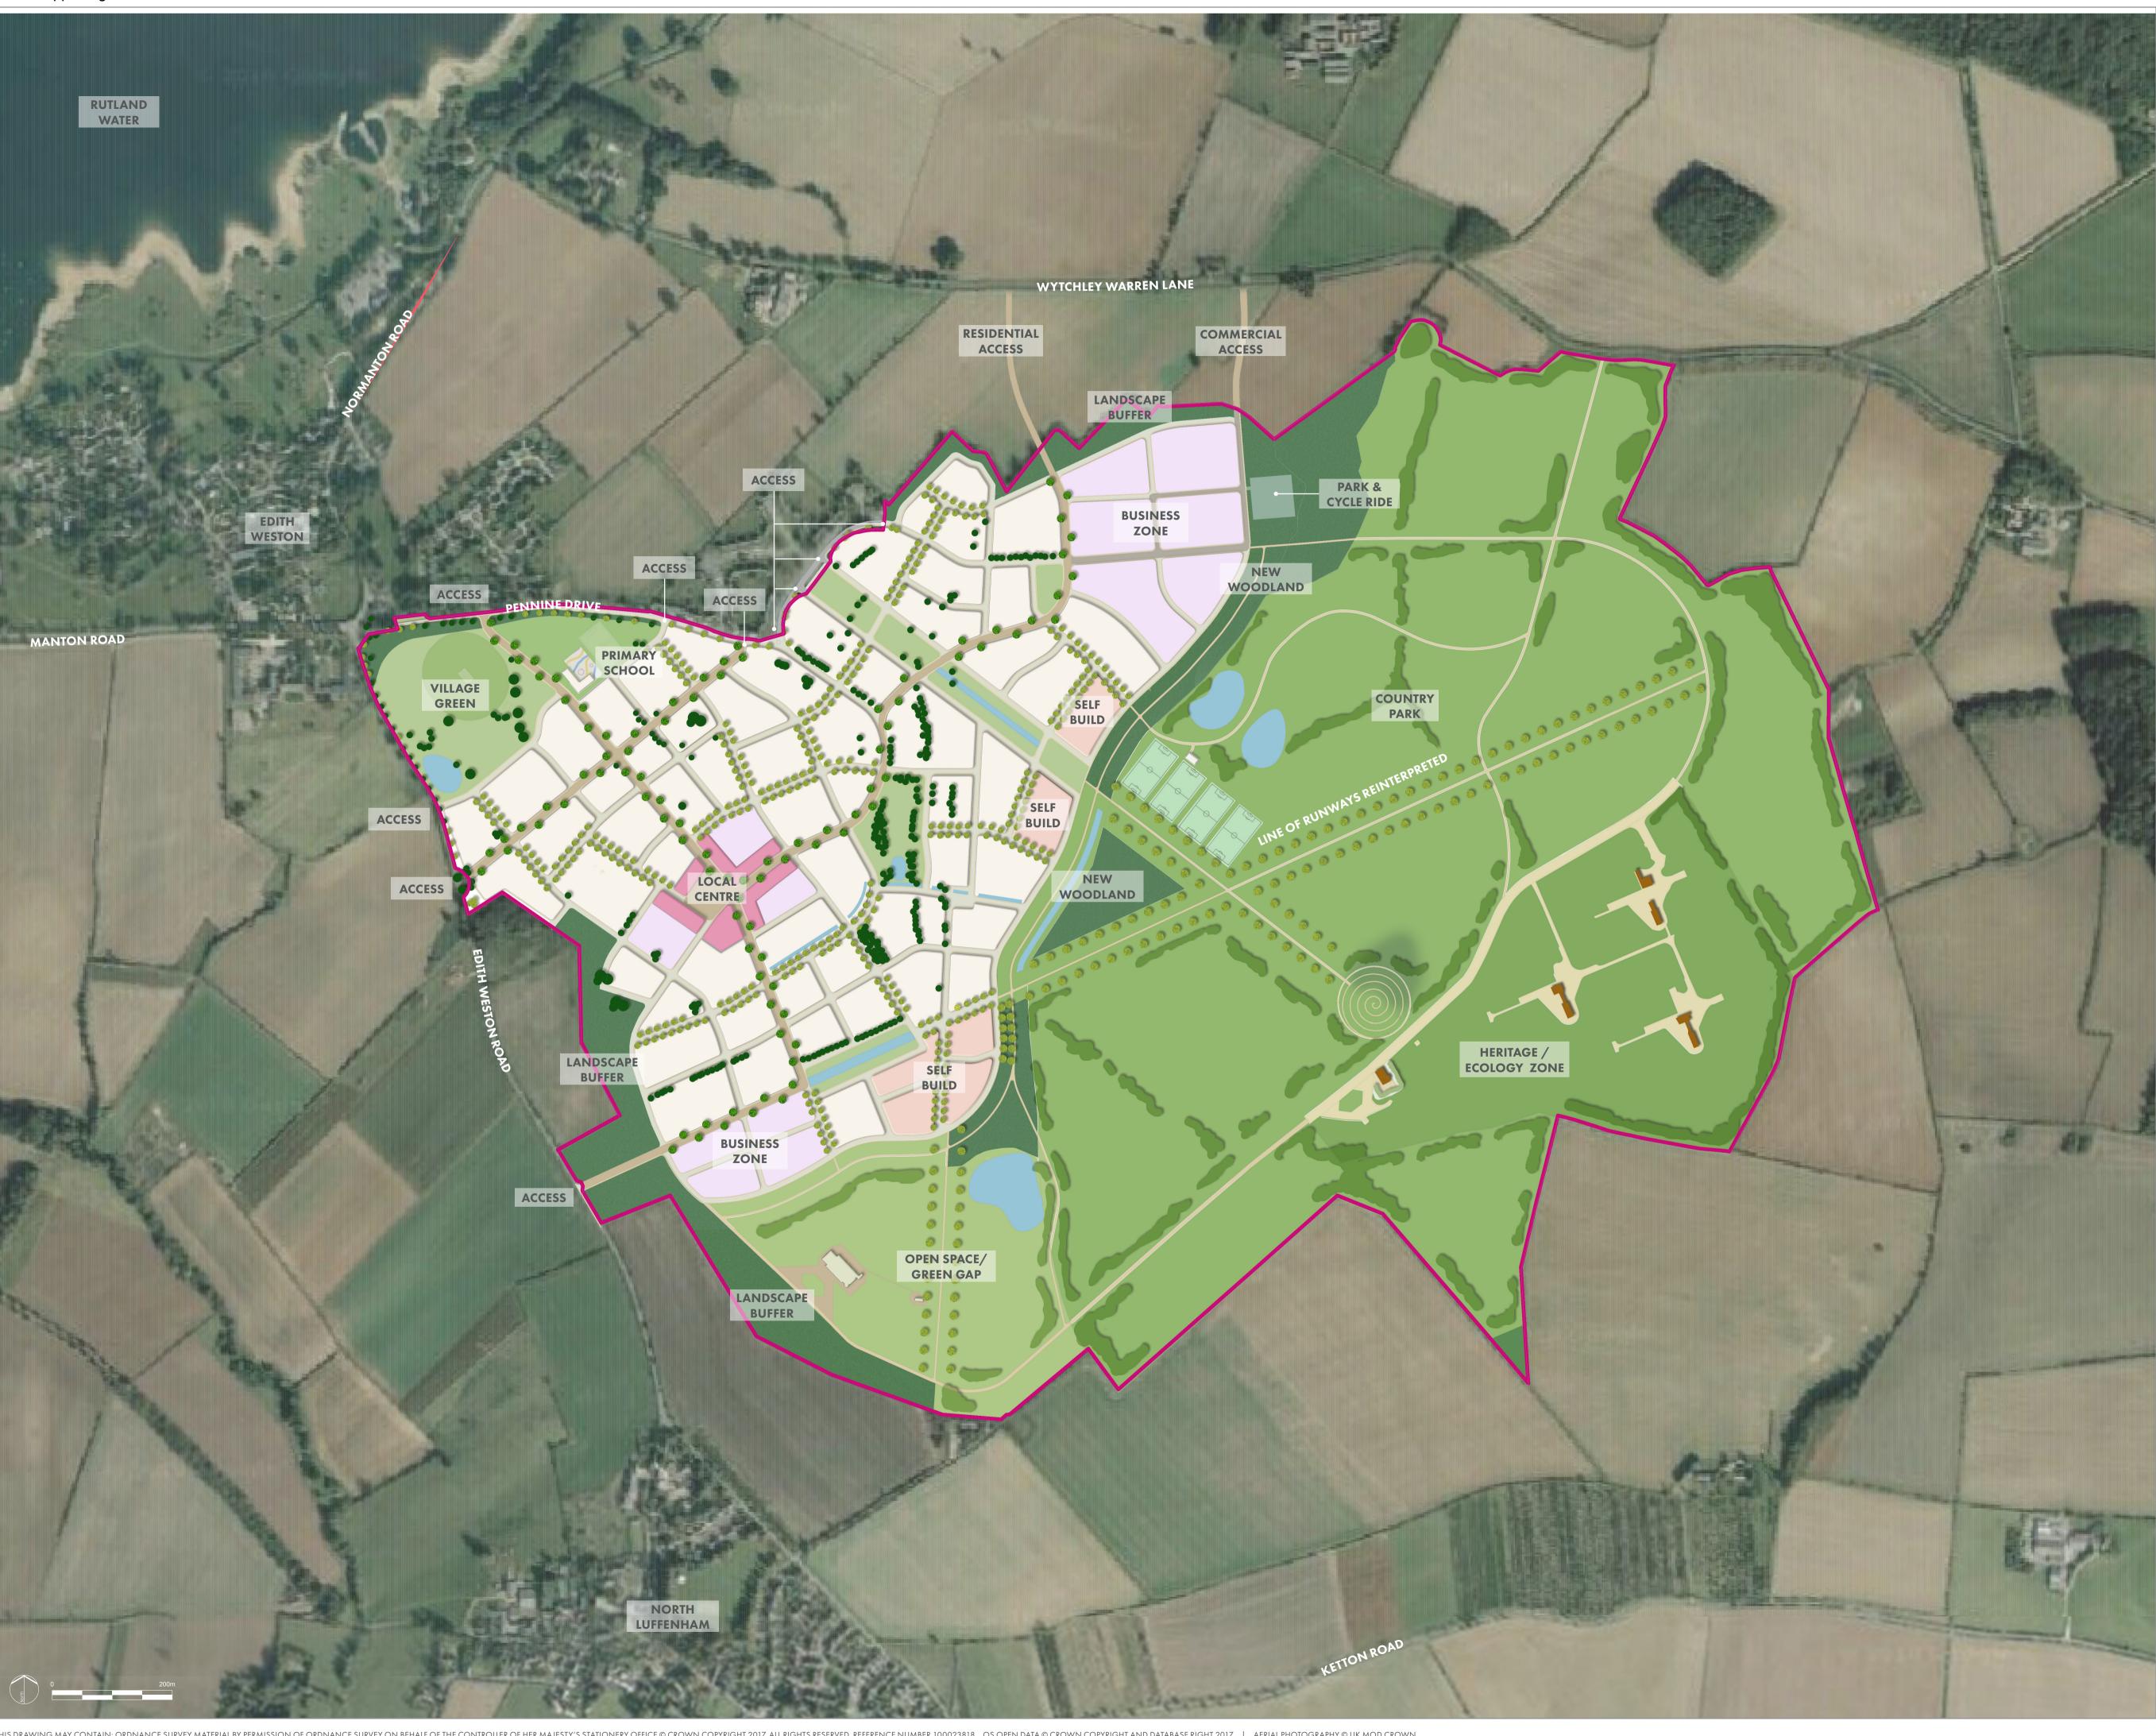

| legend |                             |  |  |  |
|--------|-----------------------------|--|--|--|
|        | SITE BOUNDARY               |  |  |  |
|        | DEVELOPMENT BLOCK           |  |  |  |
|        | LOCAL CENTRE                |  |  |  |
|        | SELF BUILD                  |  |  |  |
|        | PRIMARY SCHOOL              |  |  |  |
|        | EMPLOYMENT                  |  |  |  |
|        | WATER BODY                  |  |  |  |
|        | OPEN SPACE                  |  |  |  |
|        | COUNTRY PARK                |  |  |  |
|        | HERITAGE ZONE               |  |  |  |
|        | WOODLAND / LANDSCAPE BUFFER |  |  |  |
|        | RETAINED TREES              |  |  |  |

| В    | Phase II plan           | AS 18.10.18 |
|------|-------------------------|-------------|
| A    | Country park amendments | AS 16.05.18 |
| REV. | DESCRIPTION             | APP. DATE   |
|      |                         |             |
|      |                         |             |

PROJECT TITLE ST GEORGE'S BARRACKS, RUTLAND

DRAWING TITLE evolving high-level masterplan

| <b>ISSUED BY</b>           | London                        | T: 020 7620 1453             |                |
|----------------------------|-------------------------------|------------------------------|----------------|
| DATE<br>SCALE@A1<br>STATUS | APRIL 2017<br>1:5000<br>DRAFT | DRAWN<br>CHECKED<br>APPROVED | BS<br>BS<br>AS |
| DWG. NO.                   | D2581_036                     |                              |                |